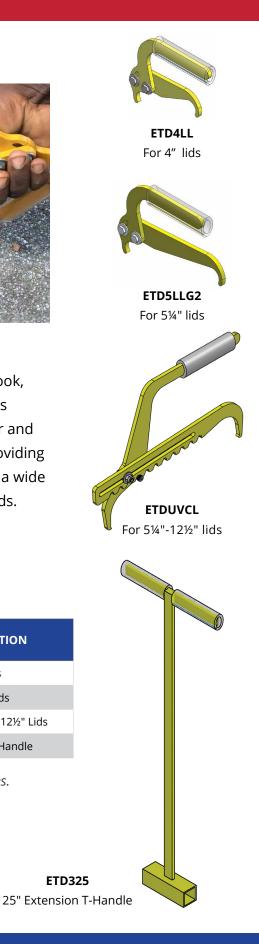

#### **LID LIFTERS**

| PART #   | DESCRIPTION                |
|----------|----------------------------|
| ETD4LL   | 4" Valve Box Lids          |
| ETD5LLG2 | 5¼" Valve Box Lids         |
| ETDUVCL  | Adjustable 5¼" - 12½" Lids |
| ETD325   | 25" Extension T-Handle     |

All measurements are in inches.

(540) 825-8334 • sales@bandt-us.com • www.bandt-us.com

ETD325