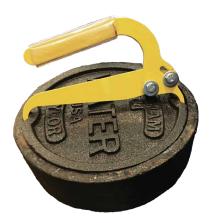

## LID LIFTERS

The Lid Lifter offers exceptional leverage and strength, making it easy to remove even the most stubborn and heavy utility lids. Its patented design ensures a secure grip on the heaviest lids, providing a reliable solution for lifting, carrying, and installing. Durable, versatile, and lightweight, it is perfect for fieldwork. The Lid Lifter is an essential tool for every truck, ensuring your team can handle any job with ease.

#### SAFER, EASIER ACCESS SOLUTION

The Lid Lifter's ergonomic design minimizes physical effort, reducing strain on workers' backs, shoulders, and arms. Its efficient leverage system allows even the heaviest lids to be lifted with minimal force, decreasing fatigue and enhancing job performance. Unlike makeshift tools like screwdrivers, which can be risky and inefficient, the Lid Lifter offers a secure, reliable grip for better control and safety.