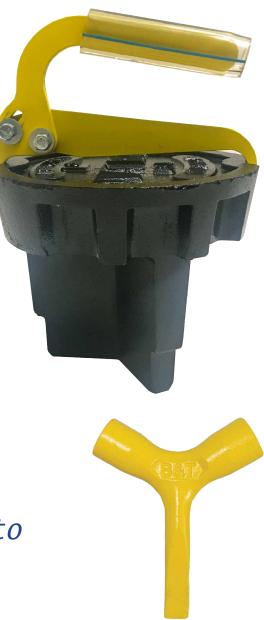

## LID LIFTERS

The Lid Lifter offers exceptional leverage and strength, making it easy to remove even the most stubborn and heavy utility lids. Its patented design ensures a secure grip on the heaviest lids, providing a reliable solution for lifting, carrying, and installing. Durable, versatile, and lightweight, it is perfect for fieldwork. The Lid Lifter is an essential tool for every truck, ensuring your team can handle any job with ease.

#### SAFER, EASIER ACCESS SOLUTION

The Lid Lifter's ergonomic design minimizes physical effort, reducing strain on workers' backs, shoulders, and arms. Its efficient leverage system allows even the heaviest lids to be lifted with minimal force, decreasing fatigue and enhancing job performance. Unlike makeshift tools like screwdrivers, which can be risky and inefficient, the Lid Lifter offers a secure, reliable grip for better control and safety.

#### CONVENIENT & FLEXIBLE

The adjustable Lid Lifter offers maximum versatility, easily adapting to different lid sizes and eliminating the need for multiple tools. Its 25-inch extension handle allows workers to lift or remove lids without bending, helping to reduce back strain and fatigue.

#### **SHAPED** LIDS

Designed with a built-in hook, the Lid Lifter easily handles round, square, rectangular and irregularly shaped lids, providing a dependable solution for a wide range of utility access needs.