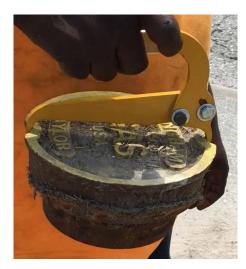

## LID LIFTERS

The Lid Lifter offers exceptional leverage and strength, making it easy to remove even the most stubborn and heavy utility lids. Its patented design ensures a secure grip on the heaviest lids, providing a reliable solution for lifting, carrying, and installing. Durable, versatile, and lightweight, it is perfect for fieldwork. The Lid Lifter is an essential tool for every truck, ensuring your team can handle any job with ease.

#### **SHAPED** LIDS

Designed with a built-in hook, the Lid Lifter easily handles round, square, rectangular and irregularly shaped lids, providing a dependable solution for a wide range of utility access needs.